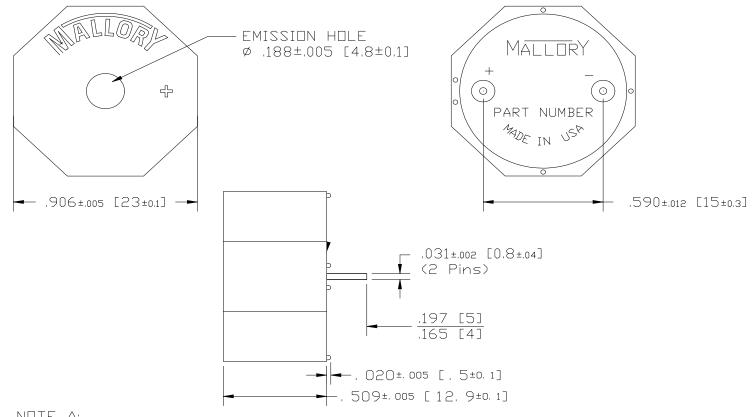

**Dimensions:** Inches (mm)

**ROHS Compliant** 

NOTE A: TERMINALS - .031" DIA. NICKEL/TIN COATED BRASS.

MOUNTING- INSERT INTO PRINTED CIRCUIT BOARD AND HAND OR MACHINE SOLDER, UNITS ARE SUITABLE FOR WAVE SOLDERING. RECOMMENDED MAXIMUM TEMPERATURE AND TIME DURATION FOR WAVE SOLDERING IS +270°C AND 3 SECONDS RESPECTIVELY.